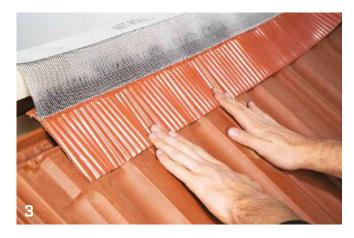

# STANDARD ROLL

## FLEXIBLE VENTILATED UNDER-RIDGE

#### ADJUSTABLE

The polypropylene fabric ensures excellent flexibility during installation and a high aeration surface.

### COST/PERFORMANCE

The adhesive butyl tape offers excellent adhesion on ridge tiles and tiles.



### **CODES AND DIMENSIONS**

| CODE        | В    | L   | В    | L    | colour     | RAL  |   |
|-------------|------|-----|------|------|------------|------|---|
|             | [mm] | [m] | [in] | [ft] |            |      |   |
| STANDRED390 | 390  | 5   | 15.4 | 16   | brick red  | 8004 | 4 |
| STANDBRO390 | 390  | 5   | 15.4 | 16   | brown      | 8019 | 4 |
| STANDANT390 | 390  | 5   | 15.4 | 16   | anthracite | 7021 | 4 |

Waste classification (2014/955/EU): 17 09 04.

### RECOMMENDATIONS FOR INSTALLATION