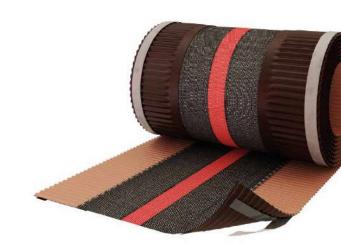

# STANDARD ROLL

## FLEXIBLE VENTILATED UNDER-RIDGE

#### ADJUSTABLE

The polypropylene fabric ensures excellent flexibility during installation and a high aeration surface.

### COST/PERFORMANCE

The adhesive butyl tape offers excellent adhesion on ridge tiles and tiles.