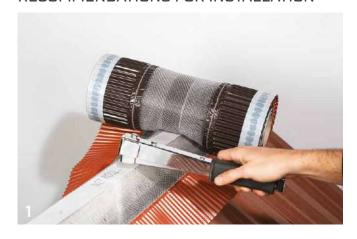

# STANDARD ROLL

## FLEXIBLE VENTILATED UNDER-RIDGE

#### ADJUSTABLE

The polypropylene fabric ensures excellent flexibility during installation and a high aeration surface.

### COST/PERFORMANCE

The adhesive butyl tape offers excellent adhesion on ridge tiles and tiles.



### **CODES AND DIMENSIONS**

| CODE        | В    | L   | В    | L    | colour     | RAL  |   |
|-------------|------|-----|------|------|------------|------|---|
|             | [mm] | [m] | [in] | [ft] |            |      |   |
| STANDRED390 | 390  | 5   | 15.4 | 16   | brick red  | 8004 | 4 |
| STANDBRO390 | 390  | 5   | 15.4 | 16   | brown      | 8019 | 4 |
| STANDANT390 | 390  | 5   | 15.4 | 16   | anthracite | 7021 | 4 |

Waste classification (2014/955/EU): 17 09 04.

### RECOMMENDATIONS FOR INSTALLATION