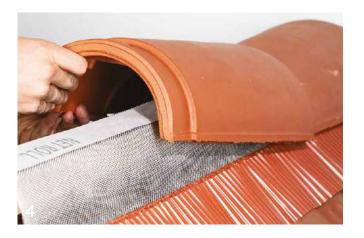

#### ADJUSTABLE

The polypropylene fabric ensures excellent flexibility during installation and a high aeration surface.

### COST/PERFORMANCE

The adhesive butyl tape offers excellent adhesion on ridge tiles and tiles.

### RECOMMENDATIONS FOR INSTALLATION