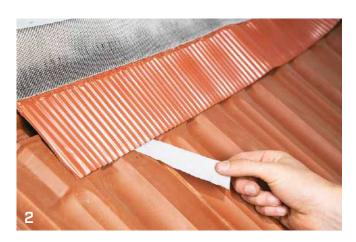

# STANDARD ROLL

## FLEXIBLE VENTILATED UNDER-RIDGE

#### ADJUSTABLE

The polypropylene fabric ensures excellent flexibility during installation and a high aeration surface.

### COST/PERFORMANCE

The adhesive butyl tape offers excellent adhesion on ridge tiles and tiles.



### **CODES AND DIMENSIONS**

| CODE        | В    | L   | В    | L    | colour     | RAL  |   |
|-------------|------|-----|------|------|------------|------|---|
|             | [mm] | [m] | [in] | [ft] |            |      |   |
| STANDRED390 | 390  | 5   | 15.4 | 16   | brick red  | 8004 | 4 |
| STANDBRO390 | 390  | 5   | 15.4 | 16   | brown      | 8019 | 4 |
| STANDANT390 | 390  | 5   | 15.4 | 16   | anthracite | 7021 | 4 |

Waste classification (2014/955/EU): 17 09 04.

### RECOMMENDATIONS FOR INSTALLATION