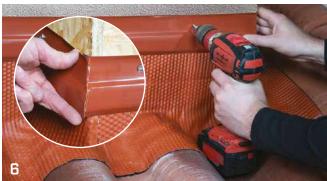

## RECOMMENDATIONS FOR INSTALLATION

## **ADJUSTABLE**

The special adhesive butyl mix offers strong adherence, even on rough surfaces.

## **MATERIAL**

Aluminium, EPDM and lead guarantee durability.