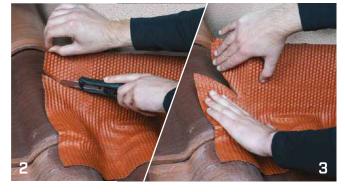

## RECOMMENDATIONS FOR INSTALLATION

## **ADJUSTABLE**

The special adhesive butyl mix offers strong adherence, even on rough surfaces.

## **MATERIAL**

Aluminium, EPDM and lead guarantee durability.