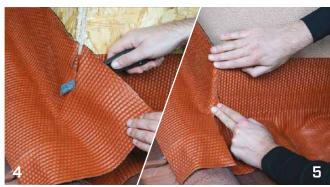

## RECOMMENDATIONS FOR INSTALLATION

## **ADJUSTABLE**

The special adhesive butyl mix offers strong adherence, even on rough surfaces.

## **MATERIAL**

Aluminium, EPDM and lead guarantee durability.