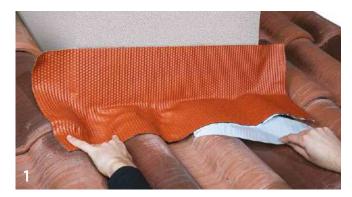

## RECOMMENDATIONS FOR INSTALLATION

## **GUTTER** FLASHING

- Resistant to UV rays
- With polyester paint, protected by protective film

| CODE                    | В    | L   | В    | L    | material  | colour    | RAL  |    |
|-------------------------|------|-----|------|------|-----------|-----------|------|----|
|                         | [mm] | [m] | [in] | [ft] |           |           |      |    |
| GUTRED80 <sup>(1)</sup> | 80   | 2   | 3.1  | 7    | aluminium | brick red | 8004 | 20 |
| GUTBRO80 <sup>(1)</sup> | 80   | 2   | 3.1  | 7    | aluminium | brown     | 8019 | 20 |
| GUTBLA80 <sup>(1)</sup> | 80   | 2   | 3.1  | 7    | aluminium | black     | 9005 | 20 |

## **ADJUSTABLE**

The special adhesive butyl mix offers strong adherence, even on rough surfaces.

## **MATERIAL**

Aluminium, EPDM and lead guarantee durability.