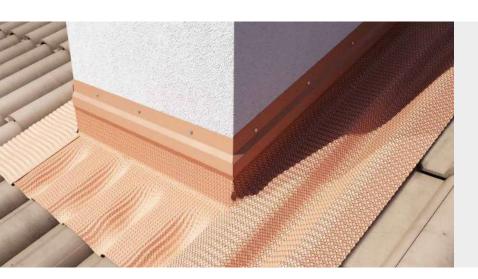

## RECOMMENDATIONS FOR INSTALLATION

## **ADJUSTABLE**

The special adhesive butyl mix offers strong adherence, even on rough surfaces.

## **MATERIAL**

Aluminium, EPDM and lead guarantee durability.