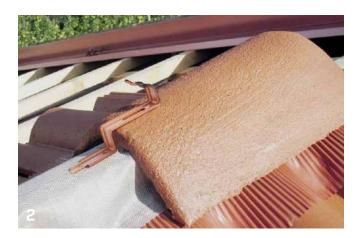

|------|-----------|-----------|------------|------|----|
|   |         | [mm] | [mm] | [in] | [in] |           |           |            |      |    |
|   | PUNIRED | 115  | 18   | 4.5  | 0.7  | universal | aluminium | brick red  | 8004 | 50 |
| 1 | PUNIBRO | 115  | 18   | 4.5  | 0.7  | universal | aluminium | brown      | 8017 | 50 |
|   | PUNIANT | 115  | 18   | 4.5  | 0.7  | universal | aluminium | anthracite | 7021 | 50 |
|   | PCURRED | 80   | 18   | 3.2  | 0.7  | shaped    | aluminium | brick red  | 8004 | 50 |
| 2 | PCURBRO | 80   | 18   | 3.2  | 0.7  | shaped    | aluminium | brown      | 8017 | 50 |
|   | PCURANT | 80   | 18   | 3.2  | 0.7  | shaped    | aluminium | anthracite | 7021 | 50 |

Waste classification (2014/955/EU): 17 04 02.

## **RECOMMENDATIONS FOR INSTALLATION**