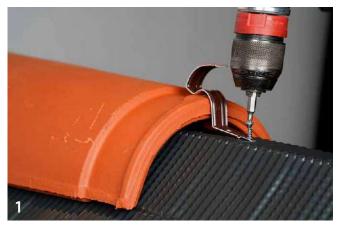

--|------|-----------|-----------|------------|------|----|
|   |         | [mm] | [mm] | [in] | [in] |           |           |            |      |    |
|   | PUNIRED | 115  | 18   | 4.5  | 0.7  | universal | aluminium | brick red  | 8004 | 50 |
| 1 | PUNIBRO | 115  | 18   | 4.5  | 0.7  | universal | aluminium | brown      | 8017 | 50 |
|   | PUNIANT | 115  | 18   | 4.5  | 0.7  | universal | aluminium | anthracite | 7021 | 50 |
|   | PCURRED | 80   | 18   | 3.2  | 0.7  | shaped    | aluminium | brick red  | 8004 | 50 |
| 2 | PCURBRO | 80   | 18   | 3.2  | 0.7  | shaped    | aluminium | brown      | 8017 | 50 |
|   | PCURANT | 80   | 18   | 3.2  | 0.7  | shaped    | aluminium | anthracite | 7021 | 50 |

Waste classification (2014/955/EU): 17 04 02.

## **RECOMMENDATIONS FOR INSTALLATION**