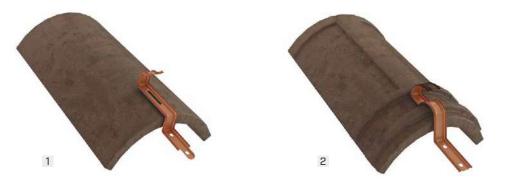

#### COMPLETE RANGE

Available in different versions and colours to suit different types of roofs.

### CODES AND DIMENSIONS

|   | CODE    | В    | Р    | В    | Р    | version   | material  | colour     | RAL  |    |
|---|---------|------|------|------|------|-----------|-----------|------------|------|----|
|   |         | [mm] | [mm] | [in] | [in] |           |           |            |      |    |
|   | PUNIRED | 115  | 18   | 4.5  | 0.7  | universal | aluminium | brick red  | 8004 | 50 |
| 1 | PUNIBRO | 115  | 18   | 4.5  | 0.7  | universal | aluminium | brown      | 8017 | 50 |
|   | PUNIANT | 115  | 18   | 4.5  | 0.7  | universal | aluminium | anthracite | 7021 | 50 |
|   | PCURRED | 80   | 18   | 3.2  | 0.7  | shaped    | aluminium | brick red  | 8004 | 50 |
| 2 | PCURBRO | 80   | 18   | 3.2  | 0.7  | shaped    | aluminium | brown      | 8017 | 50 |
|   | PCURANT | 80   | 18   | 3.2  | 0.7  | shaped    | aluminium | anthracite | 7021 | 50 |