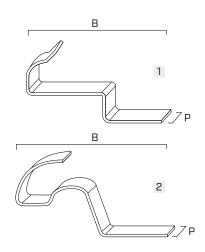

### CODES AND DIMENSIONS

|   | CODE    | В    | Р    | В    | Р    | version   | material  | colour     | RAL  |    |
|---|---------|------|------|------|------|-----------|-----------|------------|------|----|
|   |         | [mm] | [mm] | [in] | [in] |           |           |            |      |    |
|   | PUNIRED | 115  | 18   | 4.5  | 0.7  | universal | aluminium | brick red  | 8004 | 50 |
| 1 | PUNIBRO | 115  | 18   | 4.5  | 0.7  | universal | aluminium | brown      | 8017 | 50 |
|   | PUNIANT | 115  | 18   | 4.5  | 0.7  | universal | aluminium | anthracite | 7021 | 50 |
|   | PCURRED | 80   | 18   | 3.2  | 0.7  | shaped    | aluminium | brick red  | 8004 | 50 |
| 2 | PCURBRO | 80   | 18   | 3.2  | 0.7  | shaped    | aluminium | brown      | 8017 | 50 |
|   | PCURANT | 80   | 18   | 3.2  | 0.7  | shaped    | aluminium | anthracite | 7021 | 50 |