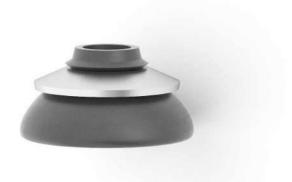

#### WATERPROOF

Perfect watertight closure and excellent sealing thanks to the EPDM sealing gasket.

#### **RESISTANT TO UV RAYS**

Excellent resistance to UV rays. Ideal for outdoor use thanks to the adaptability of the EPDM gasket and washer in stainless steel A2 | AISI304.

# MATERIAL A2 | AISI304 stainless steel.