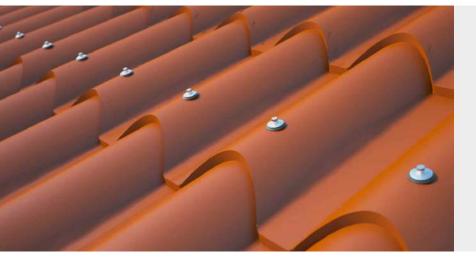

## FAUX ROOFING TILE

Can also be used on sandwich panels, corrugated panels and faux roofing tiles.