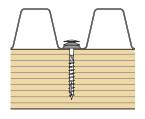

Correct tightening

Tightening off axis

NDTES: The thickness of the washer after installation is approximately 8-9 mm.