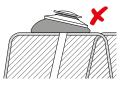

Correct tightening

Tightening off axis

NDTES: The thickness of the washer after installation is approximately 8-9 mm.