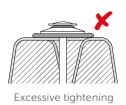

Correct tightening

Tightening off axis

NDTES: The thickness of the washer after installation is approximately 8-9 mm.