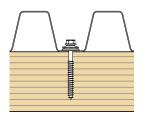

Correct tightening

Tightening off axis

NDTES: The thickness of the washer after installation is approximately 8-9 mm.