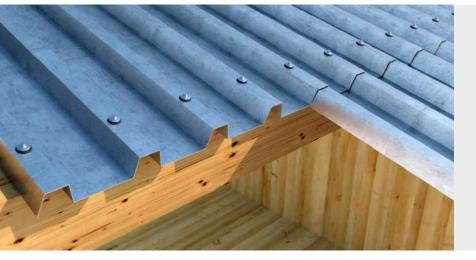

### FIELDS OF USE

Watertight and UV-resistant fastening of metal sheets to wooden substructures using TBS EVO or MTS screws.

## FAUX ROOFING TILE

Can also be used on sandwich panels, corrugated panels and faux roofing tiles.