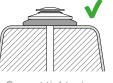

Correct tightening

Tightening off axis

NDTES: The thickness of the washer after installation is approximately 8-9 mm.