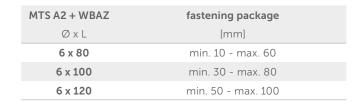

## **INSTALLATION**

| <b>TBS EVO + WBAZ</b><br>Ø x L | fastening package<br>[mm] |
|--------------------------------|---------------------------|
| 6 x 60                         | min. 0 - max. 40          |
| 6 x 80                         | min. 10 - max. 60         |
| 6 x 100                        | min. 30 - max. 80         |
| 6 x 120                        | min. 50 - max. 100        |
| 6 x 140                        | min. 70 - max. 120        |
| 6 x 160                        | min. 90 - max. 140        |
| 6 x 180                        | min. 110 - max. 160       |
| 6 x 200                        | min. 130 - max. 180       |