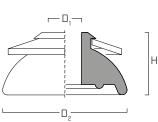

## CODES AND DIMENSIONS

| CODE     | screw     | D <sub>2</sub> | Н    | D1   | pcs |
|----------|-----------|----------------|------|------|-----|
|          | [mm]      | [mm]           | [mm] | [mm] |     |
| WBAZ25A2 | 6,0 - 6,5 | 25             | 15   | 6,5  | 100 |