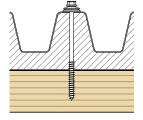

#### WATERPROOF

Perfect watertight closure and excellent sealing thanks to the EPDM sealing gasket.

### FIELDS OF USE

Watertight and UV-resistant fastening of metal sheets to wooden substructures using TBS EVO or MTS screws.

## **INSTALLATION**

| <b>TBS EVO + WBAZ</b><br>Ø x L | fastening package<br>[mm] |
|--------------------------------|---------------------------|
| 6 x 60                         | min. 0 - max. 40          |
| 6 x 80                         | min. 10 - max. 60         |
| 6 x 100                        | min. 30 - max. 80         |
| 6 x 120                        | min. 50 - max. 100        |
| 6 x 140                        | min. 70 - max. 120        |
| 6 x 160                        | min. 90 - max. 140        |
| 6 x 180                        | min. 110 - max. 160       |
| 6 x 200                        | min. 130 - max. 180       |