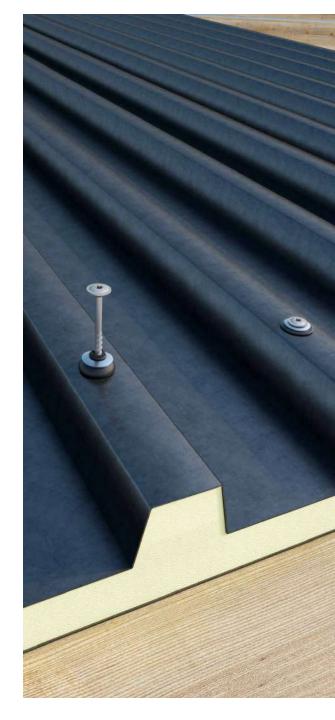

### FIELDS OF USE

Watertight and UV-resistant fastening of metal sheets to wooden substructures using TBS EVO or MTS screws.

## **INSTALLATION**

| <b>TBS EVO + WBAZ</b><br>Ø x L | fastening package<br>[mm] |
|--------------------------------|---------------------------|
| 6 x 60                         | min. 0 - max. 40          |
| 6 x 80                         | min. 10 - max. 60         |
| 6 x 100                        | min. 30 - max. 80         |
| 6 x 120                        | min. 50 - max. 100        |
| 6 x 140                        | min. 70 - max. 120        |
| 6 x 160                        | min. 90 - max. 140        |
| 6 x 180                        | min. 110 - max. 160       |
| 6 x 200                        | min. 130 - max. 180       |

## FAUX ROOFING TILE

Can also be used on sandwich panels, corrugated panels and faux roofing tiles.