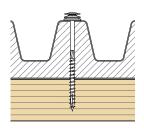

Correct tightening

Tightening off axis

NDTES: The thickness of the washer after installation is approximately 8-9 mm.