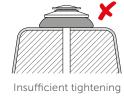

Correct tightening

Tightening off axis

NDTES: The thickness of the washer after installation is approximately 8-9 mm.