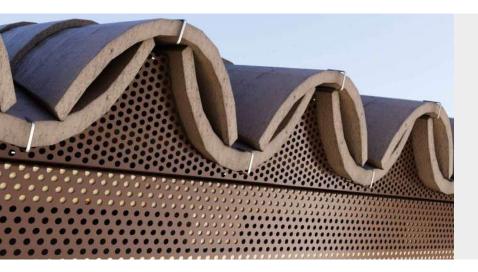

### VENTILATION GRID FOR ROOFS MADE OF TILES OF **VARIOUS SHAPE**

#### **SAFETY**

They allow under-tile micro-ventilation, protecting the roof from the entry of leaves and animals.