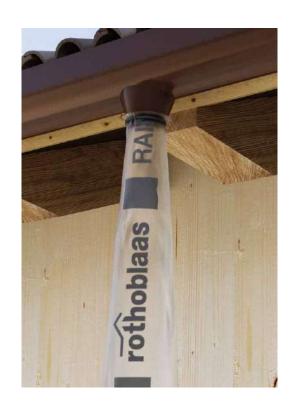

## RAIN TUBE

## TEMPORARY DOWNPIPE FOR CONSTRUCTION SITE **PHASES**

- It protects building façades during construction or renovation work
- Versatile, easy-to-use solution

#### **CODES AND DIMENSIONS**

| CODE     | d    | L   | d L  |      | material | colour      |   |
|----------|------|-----|------|------|----------|-------------|---|
|          | [mm] | [m] | [in] | [ft] |          |             |   |
| RTUBE200 | 200  | 200 | 7.9  | 656  | PVC      | transparent | 1 |