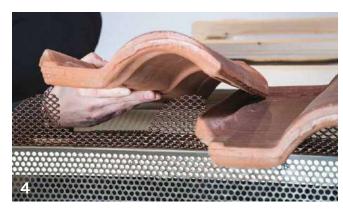

10 |

Other versions and dimensions are available on request.

Waste classification (2014/955/EU): 17 04 05.

| CODE        | L    | Н    | L    | Н    | version        | material                 | colour |     |
|-------------|------|------|------|------|----------------|--------------------------|--------|-----|
|             | [mm] | [mm] | [in] | [in] |                |                          |        |     |
| 5 VENTSHOOK | 50   | 20   | 2.0  | 0.8  | for ridge tile | stainless steel<br>strap | steel  | 100 |



#### **UV STABILITY**

The choice of metal material ensures excellent UV stability even in harsh climate zones.

#### **SAFETY**

They allow under-tile micro-ventilation, protecting the roof from the entry of leaves and animals.

#### RECOMMENDATIONS FOR INSTALLATION









## RAIN TUBE

## TEMPORARY DOWNPIPE FOR CONSTRUCTION SITE **PHASES**

- It protects building façades during construction or renovation work
- Versatile, easy-to-use solution





#### **CODES AND DIMENSIONS**

| CODE     | d    | L   | d L  |      | material | colour      |   |
|----------|------|-----|------|------|----------|-------------|---|
|          | [mm] | [m] | [in] | [ft] |          |             |   |
| RTUBE200 | 200  | 200 | 7.9  | 656  | PVC      | transparent | 1 |

Waste classification (2014/955/EU): 17 02 03.