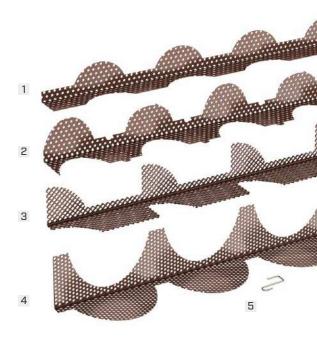

### VENTILATION GRID FOR ROOFS MADE OF TILES OF **VARIOUS SHAPE**

#### **CODES AND DIMENSIONS**

| CODE           | Н    | h    | Р    | L    | Н    | h    | P    | L    | version                           | material                  | colour | RAL  |    |
|----------------|------|------|------|------|------|------|------|------|-----------------------------------|---------------------------|--------|------|----|
|                | [mm] | [mm] | [mm] | [mm] | [in] | [in] | [in] | [in] |                                   |                           |        |      |    |
| 1 VENTSBRO9015 | 90   | 15   | 195  | 975  | 3.5  | 0.6  | 7.7  | 38.4 | for ridge tile                    | perforated<br>metal sheet | brown  | 8017 | 10 |
| 2 VENTSBRO7519 | 75   | 19   | 200  | 1000 | 3.0  | 0.8  | 7.9  | 39.4 | for Portuguese<br>roof tiles      | expanded<br>metal sheet   | brown  | 8017 | 10 |
| 3 VENTSBRO4520 | 45   | 20   | 300  | 900  | 1.8  | 0.8  | 11.8 | 35.4 | for concrete<br>French roof tiles | perforated<br>metal sheet | brown  | 8017 | 10 |
| 4 VENTSBRO7020 | 70   | 20   | 300  | 900  | 2.8  | 0.8  | 11.8 | 35.4 | for concrete<br>Greek roof tile   | perforated<br>metal sheet | brown  | 8017 | 10 |

Other versions and dimensions are available on request.

Waste classification (2014/955/EU): 17 04 05.

| CODE        | L    | Н    | L    | Н    | version        | material                 | colour |     |
|-------------|------|------|------|------|----------------|--------------------------|--------|-----|
|             | [mm] | [mm] | [in] | [in] |                |                          |        |     |
| 5 VENTSHOOK | 50   | 20   | 2.0  | 0.8  | for ridge tile | stainless steel<br>strap | steel  | 100 |