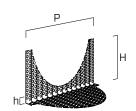

### VENTILATION GRID FOR ROOFS MADE OF TILES OF **VARIOUS SHAPE**

#### **CODES AND DIMENSIONS**

| CODE           | Н    | h    | Р    | L    | Н    | h    | P    | L    | version                           | material                  | colour | RAL  |    |
|----------------|------|------|------|------|------|------|------|------|-----------------------------------|---------------------------|--------|------|----|
|                | [mm] | [mm] | [mm] | [mm] | [in] | [in] | [in] | [in] |                                   |                           |        |      |    |
| 1 VENTSBRO9015 | 90   | 15   | 195  | 975  | 3.5  | 0.6  | 7.7  | 38.4 | for ridge tile                    | perforated<br>metal sheet | brown  | 8017 | 10 |
| 2 VENTSBRO7519 | 75   | 19   | 200  | 1000 | 3.0  | 0.8  | 7.9  | 39.4 | for Portuguese<br>roof tiles      | expanded<br>metal sheet   | brown  | 8017 | 10 |
| 3 VENTSBRO4520 | 45   | 20   | 300  | 900  | 1.8  | 0.8  | 11.8 | 35.4 | for concrete<br>French roof tiles | perforated<br>metal sheet | brown  | 8017 | 10 |
| 4 VENTSBRO7020 | 70   | 20   | 300  | 900  | 2.8  | 0.8  | 11.8 | 35.4 | for concrete<br>Greek roof tile   | perforated<br>metal sheet | brown  | 8017 | 10 |