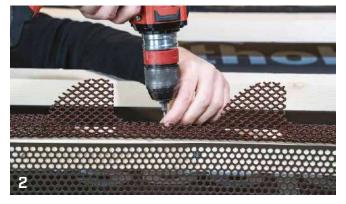

#### RECOMMENDATIONS FOR INSTALLATION

#### **FAST INSTALLATION**

Pre-bending and shaping during production makes installation immediate, without the need for additional supports.