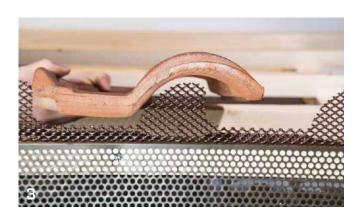

| 10 |

Other versions and dimensions are available on request.

Waste classification (2014/955/EU): 17 04 05.

| CODE        | L    | Н    | L    | Н    | version        | material                 | colour |     |
|-------------|------|------|------|------|----------------|--------------------------|--------|-----|
|             | [mm] | [mm] | [in] | [in] |                |                          |        |     |
| 5 VENTSHOOK | 50   | 20   | 2.0  | 0.8  | for ridge tile | stainless steel<br>strap | steel  | 100 |



#### **UV STABILITY**

The choice of metal material ensures excellent UV stability even in harsh climate zones.

#### **SAFETY**

They allow under-tile micro-ventilation, protecting the roof from the entry of leaves and animals.

#### RECOMMENDATIONS FOR INSTALLATION









## RAIN TUBE

## TEMPORARY DOWNPIPE FOR CONSTRUCTION SITE **PHASES**

- It protects building façades during construction or renovation work
- Versatile, easy-to-use solution





#### **CODES AND DIMENSIONS**

| CODE     | d    | L   | d L  |      | material | colour      |   |
|----------|------|-----|------|------|----------|-------------|---|
|          | [mm] | [m] | [in] | [ft] |          |             |   |
| RTUBE200 | 200  | 200 | 7.9  | 656  | PVC      | transparent | 1 |

Waste classification (2014/955/EU): 17 02 03.