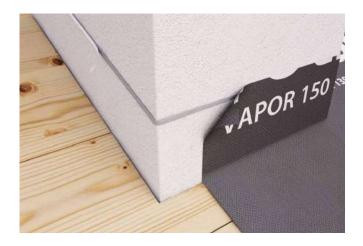

### ■ FIELDS OF APPLICATION

#### SPECIAL BUTYL MIX

The modified butyl formulation of the product allows instant and permanent adhesion to all building materials. In addition, the material is impermeable to water and steam, ensuring a perfect seal.

#### **FAST INSTALLATION**

Its adhesive power also allows the sealing of damp or porous surfaces without the need to apply additional products, saving time and money.