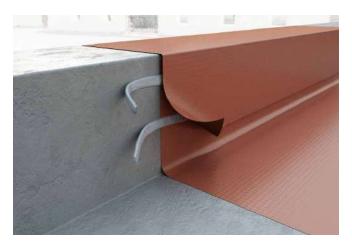

| +41 / 104 °F   |
| Solvents                           | -           | no                   | -              |
| VOC emissions                      | ISO 16000   | 30 μg/m <sup>3</sup> | -              |
| French VOC classification          | ISO 16000   | A+                   | -              |

 $<sup>^{(1)}</sup>$ Store the product in a cool, dry place for no more than 12 months. Waste classification (2014/955/EU): 08 04 10.

#### ■ CODES AND DIMENSIONS

| CODE    | В    | s    | L   | В    | S     | L    |    |
|---------|------|------|-----|------|-------|------|----|
|         | [mm] | [mm] | [m] | [in] | [mil] | [ft] |    |
| SUPRA6  | 6    | 4    | 6   | 0.2  | 160   | 20   | 16 |
| SUPRA10 | 10   | 4    | 6   | 0.4  | 160   | 20   | 22 |

### ■ FIELDS OF APPLICATION









## ■ RELATED PRODUCTS



DOUBLE BAND page 62



OUTSIDE GLUE page 154



SUPERB GLUE page 150



#### SPECIAL BUTYL MIX

The modified butyl formulation of the product allows instant and permanent adhesion to all building materials. In addition, the material is impermeable to water and steam, ensuring a perfect seal.

#### **FAST INSTALLATION**

Its adhesive power also allows the sealing of damp or porous surfaces without the need to apply additional products, saving time and money.