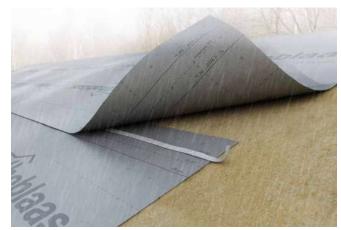

### ■ FIELDS OF APPLICATION

#### SPECIAL BUTYL MIX

The modified butyl formulation of the product allows instant and permanent adhesion to all building materials. In addition, the material is impermeable to water and steam, ensuring a perfect seal.

#### **FAST INSTALLATION**

Its adhesive power also allows the sealing of damp or porous surfaces without the need to apply additional products, saving time and money.