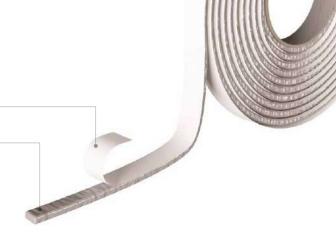

#### COMPOSITION

release liner

silicone coated paper

double-sided grey butyl compound