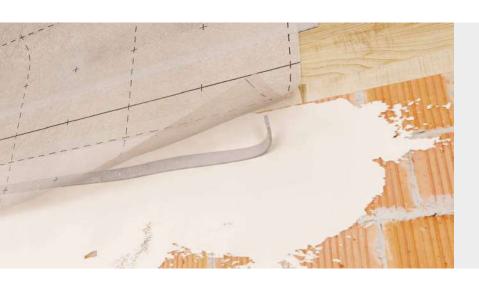

### ■ FIELDS OF APPLICATION

#### SPECIAL BUTYL MIX

The modified butyl formulation of the product allows instant and permanent adhesion to all building materials. In addition, the material is impermeable to water and steam, ensuring a perfect seal.

#### **FAST INSTALLATION**

Its adhesive power also allows the sealing of damp or porous surfaces without the need to apply additional products, saving time and money.