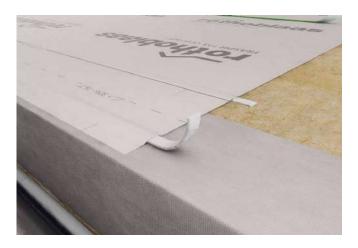

| +41 / 104 °F   |
| Solvents                           | -           | no                   | -              |
| VOC emissions                      | ISO 16000   | 30 μg/m <sup>3</sup> | -              |
| French VOC classification          | ISO 16000   | A+                   | -              |

 $<sup>^{(1)}</sup>$ Store the product in a cool, dry place for no more than 12 months. Waste classification (2014/955/EU): 08 04 10.

#### ■ CODES AND DIMENSIONS

| CODE    | В    | s    | L   | В    | S     | L    |    |
|---------|------|------|-----|------|-------|------|----|
|         | [mm] | [mm] | [m] | [in] | [mil] | [ft] |    |
| SUPRA6  | 6    | 4    | 6   | 0.2  | 160   | 20   | 16 |
| SUPRA10 | 10   | 4    | 6   | 0.4  | 160   | 20   | 22 |

### ■ FIELDS OF APPLICATION









## ■ RELATED PRODUCTS



DOUBLE BAND page 62



OUTSIDE GLUE page 154



SUPERB GLUE page 150



#### SPECIAL BUTYL MIX

The modified butyl formulation of the product allows instant and permanent adhesion to all building materials. In addition, the material is impermeable to water and steam, ensuring a perfect seal.

#### **FAST INSTALLATION**

Its adhesive power also allows the sealing of damp or porous surfaces without the need to apply additional products, saving time and money.